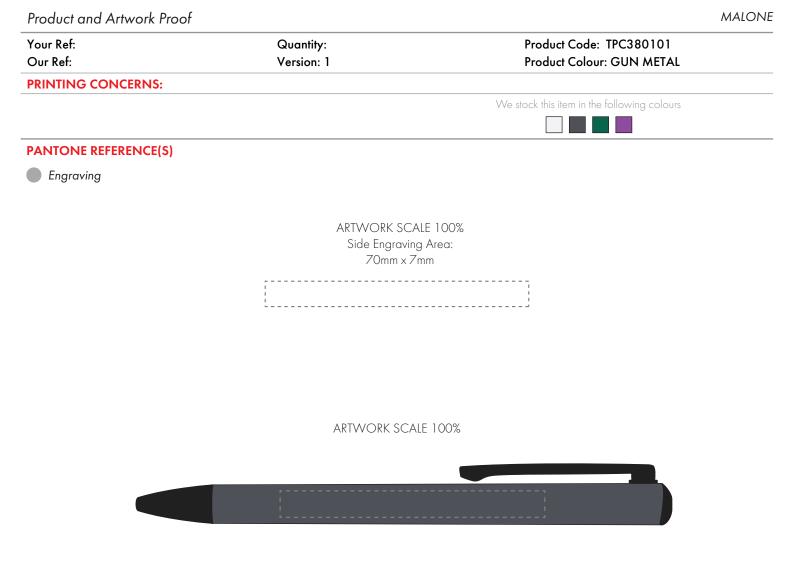

Product Image for visualisation - colours may vary

The dashed line is to demonstrate print area and will not appear on your printed item